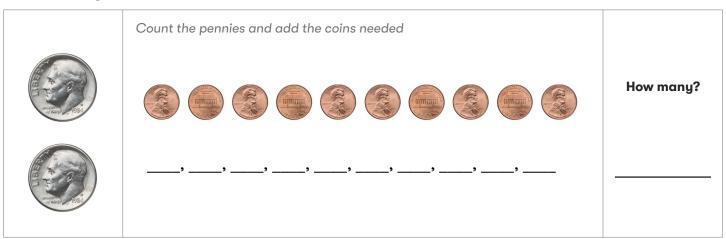

pennies are equal to a nickel?

| Count, draw, or place pennies here |           |
|------------------------------------|-----------|
| anner                              | How many? |

## How many pennies are equal to a dime?

|         | Count, draw, or place pennies here |           |
|---------|------------------------------------|-----------|
| A State |                                    | How many? |

## How many pennies are equal to a quarter?

| Co            | Count, draw, or place pennies here |           |
|---------------|------------------------------------|-----------|
| HI CONTRACTOR |                                    | How many? |

## How many pennies are equal to 2 nickels?



#### How many pennies are equal to 3 nickels?



#### How many pennies are equal to 2 dimes?



STASH

## How many pennies are equal to 3 dimes?



## How many pennies are equal to 2 quarters?

| N ELEMET<br>SALES<br>1939 | Count or draw the pennies (you will not have enough) | How many? |
|---------------------------|------------------------------------------------------|-----------|
| HICKNE HICK               |                                                      |           |

| BOI             | NUS QUESTION                                                  |
|-----------------|---------------------------------------------------------------|
|                 | dollar. It is equal to 50¢.<br>es are equal to a half dollar? |
| IN GOD WE TRUST | <b>—</b> pennies                                              |