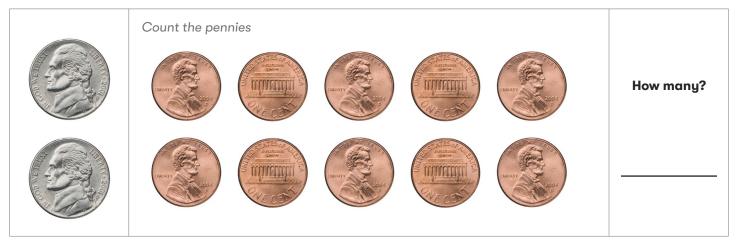

nickel   |               | = 5¢ | A quarter     |                | = <b>25</b> ¢ |

## How many pennies are equal to a nickel?

| Count, draw, or place pennies here |           |
|------------------------------------|-----------|
| anner                              | How many? |

## How many pennies are equal to a dime?

|         | Count, draw, or place pennies here |           |
|---------|------------------------------------|-----------|
| A State |                                    | How many? |

## How many pennies are equal to a quarter?

| Co            | Count, draw, or place pennies here |           |
|---------------|------------------------------------|-----------|
| HI CONTRACTOR |                                    | How many? |

## How many pennies are equal to 2 nickels?



#### How many pennies are equal to 3 nickels?



#### How many pennies are equal to 2 dimes?



STASH

## How many pennies are equal to 3 dimes?



## How many pennies are equal to 2 quarters?

| N ELEMET<br>SALES<br>1939 | Count or draw the pennies (you will not have enough) | How many? |
|---------------------------|------------------------------------------------------|-----------|
| HICKNE HICK               |                                                      |           |

| BOI             | NUS QUESTION                                                  |
|-----------------|---------------------------------------------------------------|
|                 | dollar. It is equal to 50¢.<br>es are equal to a half dollar? |
| IN GOD WE TRUST | <b>—</b> pennies