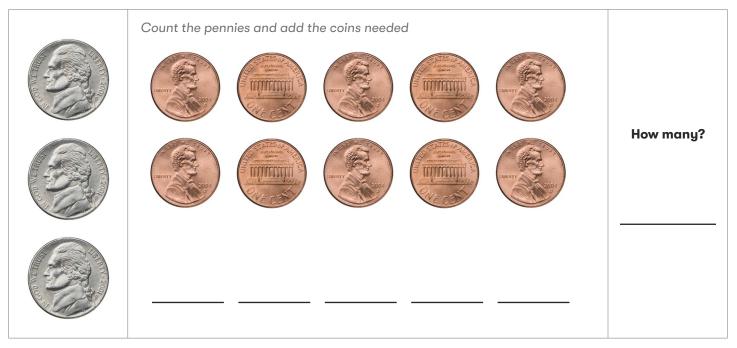

| = <b>25</b> ¢ |

## How many pennies are equal to a nickel?

| Count, draw, or place pennies here |           |
|------------------------------------|-----------|
| anner                              | How many? |

## How many pennies are equal to a dime?

|         | Count, draw, or place pennies here |           |
|---------|------------------------------------|-----------|
| A State |                                    | How many? |

## How many pennies are equal to a quarter?

| Co            | Count, draw, or place pennies here |           |
|---------------|------------------------------------|-----------|
| HI CONTRACTOR |                                    | How many? |

## How many pennies are equal to 2 nickels?



#### How many pennies are equal to 3 nickels?



#### How many pennies are equal to 2 dimes?



STASH

## How many pennies are equal to 3 dimes?



## How many pennies are equal to 2 quarters?

| N ELEMET<br>SALES<br>1939 | Count or draw the pennies (you will not have enough) | How many? |
|---------------------------|------------------------------------------------------|-----------|
| HICKNE HICK               |                                                      |           |

| BOI             | NUS QUESTION                                                  |
|-----------------|---------------------------------------------------------------|
|                 | dollar. It is equal to 50¢.<br>es are equal to a half dollar? |
| IN GOD WE TRUST | <b>—</b> pennies                                              |